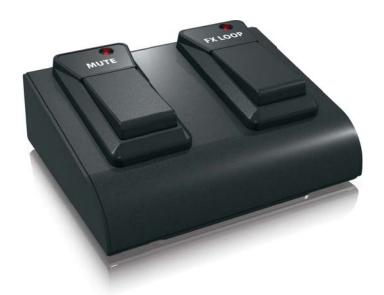

Heavy-Duty 2-Button Footswitch with Metal Case and Control LEDs

- Dual footswitch for BX2000H
- "Built like a tank" metal case with 15' cable
- 3-Year Warranty Program\*
- Designed and engineered by BEHRINGER Germany

The FS112BX Heavy-Duty 2-Button Footswitch is the ideal companion for our BX2000H amplifier. It is designed to perform as a remote activator/deactivator for the onboard FX Loop and Mute functions.

#### **Built Like a Tank**

Featuring a rugged metal case, the finest switching components and a generous 15' (4.5 m) cable, the FS112BX connects to the front panel of the amplifier for convenient, hands-free operation.