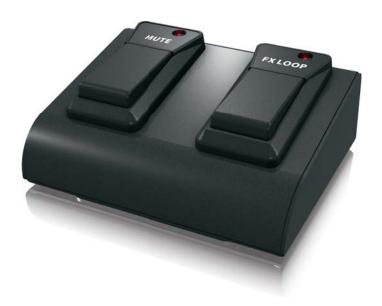

Heavy-Duty 2-Button Footswitch with Metal Case and Control LEDs

- Dual footswitch for BX2000H
- "Built like a tank" metal case with 15' cable
- 3-Year Warranty Program\*
- Designed and engineered by BEHRINGER Germany

The FS112BX Heavy-Duty 2-Button Footswitch is the ideal companion for our BX2000H amplifier. It is designed to perform as a remote activator/deactivator for the onboard FX Loop and Mute functions.

#### **Built Like a Tank**

Featuring a rugged metal case, the finest switching components and a generous 15' (4.5 m) cable, the FS112BX connects to the front panel of the amplifier for convenient, hands-free operation.