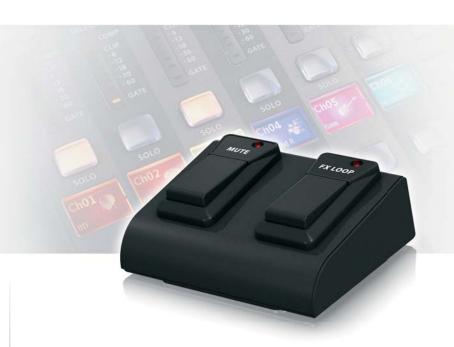

Heavy-Duty 2-Button Footswitch with Metal Case and Control LEDs

- Dual footswitch for BX2000H
- "Built like a tank" metal case with 15' cable
- 3-Year Warranty Program\*
- Designed and engineered by BEHRINGER Germany

The FS112BX Heavy-Duty 2-Button Footswitch is the ideal companion for our BX2000H amplifier. It is designed to perform as a remote activator/deactivator for the onboard FX Loop and Mute functions.

#### **Built Like a Tank**

Featuring a rugged metal case, the finest switching components and a generous 15' (4.5 m) cable, the FS112BX connects to the front panel of the amplifier for convenient, hands-free operation.