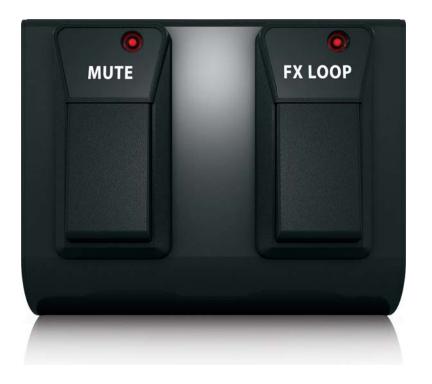

Heavy-Duty 2-Button Footswitch with Metal Case and Control LEDs

- Dual footswitch for BX2000H
- "Built like a tank" metal case with 15' cable
- 3-Year Warranty Program\*
- Designed and engineered by BEHRINGER Germany

The FS112BX Heavy-Duty 2-Button Footswitch is the ideal companion for our BX2000H amplifier. It is designed to perform as a remote activator/deactivator for the onboard FX Loop and Mute functions.

#### **Built Like a Tank**

Featuring a rugged metal case, the finest switching components and a generous 15' (4.5 m) cable, the FS112BX connects to the front panel of the amplifier for convenient, hands-free operation.