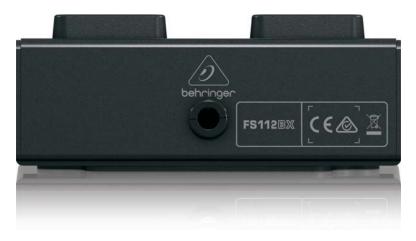

#### **Built Like a Tank**

Featuring a rugged metal case, the finest switching components and a generous 15' (4.5 m) cable, the FS112BX connects to the front panel of the amplifier for convenient, hands-free operation.